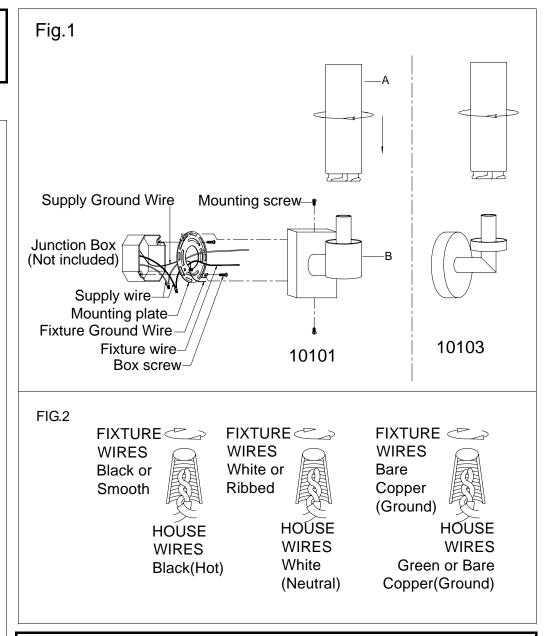

## **ASSEMBLING THE FIXTURE (Fig.1)**

- 1. Shut off the power at the circuit breaker box. Remove old fixture and all hardware from Junction Box. Carefully unpack your new fixture and lay out all the parts on a clear area. Take care not to lose any small parts necessary for installation.
- Attach the mounting plate to the junction box using two junction box screws as shown. The side of the mounting plate marked "GND" must face out. The junction box is not included.
- 3. Guide fixture wires through hole in center of mounting plate.
- 4. Follow wiring instructions carefully.(see fig.2)
- 5. Attach the back plate of the lamp body (B) onto the junction box, aligning the back plate holes with screw hole of the mounting plate in side, then lock it securely with mounting screws.
- Install the light bulb(not included) in accordance with the fixture's specifications. NOTE: DO NOT EXCEED THE MAXIMUN WATTAGE RATING!
- 7. Raise the glass(A) insert the cover of lamp holder, by turning it clockwise until tight.

## **CONNECTING THE WIRES (Fig.2)**

- 1. Connect the electrical wires as follows. Connect the Black wire from the fixture to the black house (hot) Wire. Connect the white wire from the fixture to the white (neutral) house wire. Make sure all wire nuts are secured. You may wrap the connections with electrical tape. If your outlet box has a ground wires (green or bare copper) connect fixture's ground wire to it. Otherwise attach the bare copper fixture wire to the green ground screw on the mounting plate.
- 2. Tuck the wire connections neatly into the wall junction box.