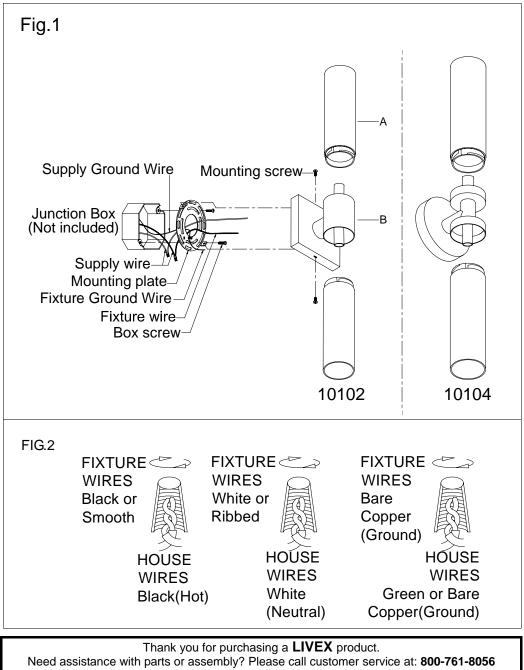

## ASSEMBLING THE FIXTURE (Fig.1)

- 1. Shut off the power at the circuit breaker box. Remove old fixture and all hardware from Junction Box. Carefully unpack your new fixture and lay out all the parts on a clear area. Take care not to lose any small parts necessary for installation.
- 2. Attach the mounting plate to the junction box using two junction box screws as shown. The side of the mounting plate marked "GND" must face out. **The junction box is not included.**
- 3. Guide fixture wires through hole in center of mounting plate.
- 4. Follow wiring instructions carefully.(see fig.2)
- 5. Attach the back plate of the lamp body (B) onto the junction box, aligning the back plate holes with screw hole of the mounting plate in side, then lock it securely with mounting screws.
- Install the light bulbs(not included) in accordance with the fixture's specifications. NOTE: DO NOT EXCEED THE MAXIMUN WATTAGE RATING!
- 7. Raise the glass(A) insert the cover of lamp holder, by turning it clockwise until tight.

## CONNECTING THE WIRES (Fig.2)

- 1. Connect the electrical wires as follows. Connect the Black wire from the fixture to the black house (hot) Wire. Connect the white wire from the fixture to the white (neutral) house wire. Make sure all wire nuts are secured. You may wrap the connections with electrical tape. If your outlet box has a ground wires (green or bare copper) connect fixture's ground wire to it. Otherwise attach the bare copper fixture wire to the green ground screw on the mounting plate.
- 2. Tuck the wire connections neatly into the wall junction box.