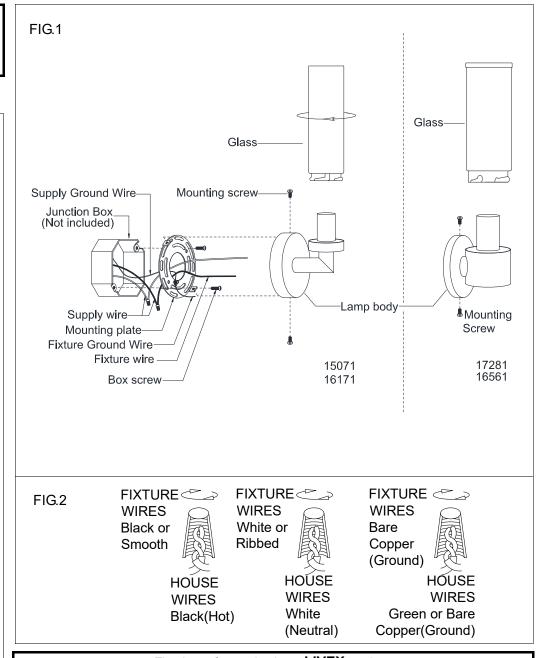

## **ASSEMBLING THE FIXTURE (Fig.1)**

- 1. Shut off the power at the circuit breaker box. Remove old fixture and all hardware from Junction Box.
- 2. Carefully unpack your new fixture and lay out all the parts on a clear area. Take care not to lose any small parts necessary for installation.
- 3. Attach the mounting plate to the junction box using two junction box screws as shown. The side of the mounting plate marked "GND" must face out. The junction box is not included.
- 4. Guide fixture wires through hole in center of mounting plate.
- 5. Follow wiring instructions carefully (see fig.2)
- 6. Attach the lamp body onto the mounting plate, aligning the back plate holes with screw hole of the mounting plate in side, then lock it securely with mounting screws.
- 7. Install the light bulb(Not included) in accordance with the fixture specifications. NOTE: DO NOT EXCEED THE SPECIFIED WATTAGE!
- 8. Raise the glass insert to the cover of lamp holder, by turning it clockwise until tight.

## Wiring (Fig.2)

- 1. Connect the electrical wires as follows. Connect the Black wire from the fixture to the black house (hot) Wire. Connect the white wire from the fixture to the white (neutral) house wire. Make sure all wire nuts are secured. You may wrap the connections with electrical tape. If your outlet box has a ground wires (green or bare copper) connect fixture's ground wire to it. Otherwise attach the bare copper fixture wire to the green ground screw on the mounting plate.
- 2. Tuck the wire connections neatly into the wall junction box.