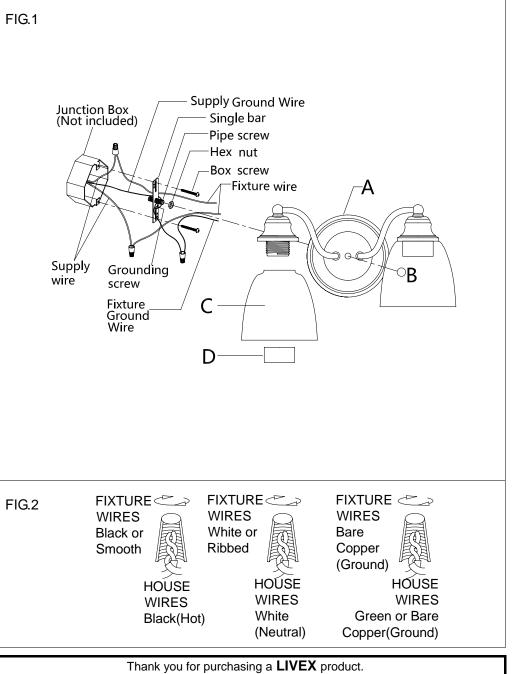

## ASSEMBLING THE FIXTURE (Fig.1)

- 1. Shut off the power at the circuit breaker and remove old fixture, including the single bar.
- 2. Carefully unpack your new fixture and lay out all the parts on a clear area. Take care not to lose any small parts necessary for installation.
- 3. Thread the pipe screw part way into the center hole of the single bar and secure with hex nut.
- 4. Attach the single bar to the junction box using two box screws as shown. The side of the single bar marked "GND" must face out. The junction box is not included.
- 5. Follow wiring instructions carefully (see fig.2).
- Place the lamp body(A) over the pipe screw then tighten it with the ball nut(B). Raise the glass shade (C) to the lamp holder, then lock it securely with check ring (D).
- 7. Install the light bulb(Not included) in accordance with the fixture's specifications. NOTE: DO NOT EXCEED THE MAXIMUM WATTAGE RATING!

## CONNECTING THE WIRES (Fig.2)

- 1. Connect the electrical wires as follows. Connect the Black wire from the fixture to the black house (hot) Wire. Connect the white wire from the fixture to the white (neutral) house wire. Make sure all wire nuts are secured. You may wrap the connections with electrical tape. If your outlet box has a ground wires (green or bare copper) connect fixture's ground wire to it. Otherwise attach the bare copper fixture wire to the green ground screw on the single bar.
- 2. Tuck the wire connections neatly into the wall junction box.