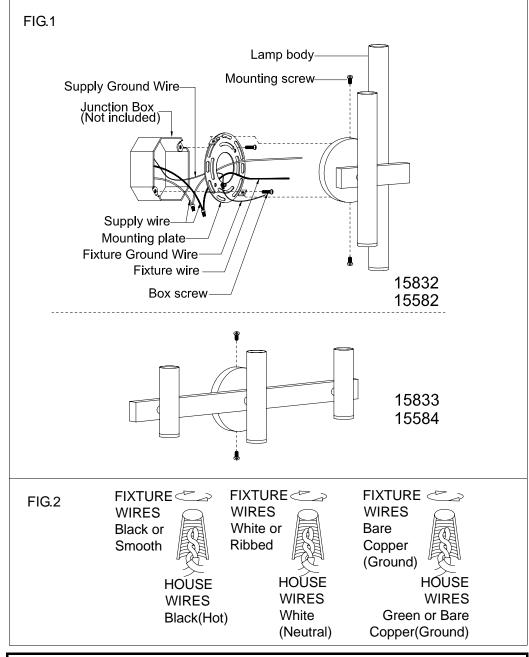

## **ASSEMBLING THE FIXTURE (Fig.1)**

- 1. Shut off the power at the circuit breaker box. Remove old fixture and all hardware from Junction Box. Carefully unpack your new fixture and lay out all the parts on a clear area. Take care not to lose any small parts necessary for installation.
- 2. Attach the mounting plate to the junction box using two junction box screws as shown. The side of the mounting plate marked "GND" must face out. The junction box is not included.
- 3. Guide fixture wires through hole in center of mounting plate.
- 4. Follow wiring instructions carefully (see fig.2)
- 5. Attach the lamp body onto the mounting plate, aligning the back plate holes with screw hole of the mounting plate in side, then lock it securely with mounting screws.
- Install the light bulbs(Not included) in accordance with the fixture specifications. NOTE: DO NOT EXCEED THE SPECIFIED WATTAGE!

## Wiring (Fig.2)

- 1. Connect the electrical wires as follows. Connect the Black wire from the fixture to the black house (hot) Wire. Connect the white wire from the fixture to the white (neutral) house wire. Make sure all wire nuts are secured. You may wrap the connections with electrical tape. If your outlet box has a ground wires (green or bare copper) connect fixture's ground wire to it. Otherwise attach the bare copper fixture wire to the green ground screw on the mounting plate.
- 2. Tuck the wire connections neatly into the wall junction box.