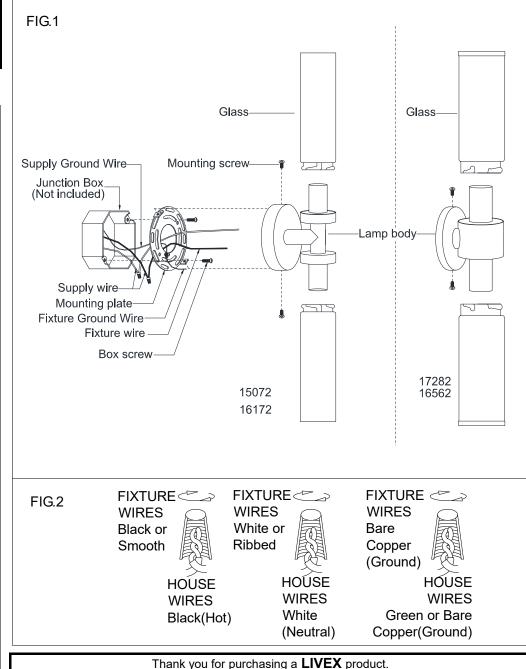

## ASSEMBLING THE FIXTURE (Fig.1)

- 1. Shut off the power at the circuit breaker box. Remove old fixture and all hardware from Junction Box.
- 2. Carefully unpack your new fixture and lay out all the parts on a clear area. Take care not to lose any small parts necessary for installation.
- 3. Attach the mounting plate to the junction box using two junction box screws as shown. The side of the mounting plate marked "GND" must face out. The junction box is not included.
- 4. Guide fixture wires through hole in center of mounting plate.
- 5. Follow wiring instructions carefully (see fig.2)
- 6. Attach the lamp body onto the mounting plate, aligning the back plate holes with screw hole of the mounting plate in side, then lock it securely with mounting screws.
- 7. Install the light bulbs (Not included) in accordance with the fixture specifications. NOTE: DO NOT EXCEED THE SPECIFIED WATTAGE!
- 8. Raise the glass insert to the cover of lamp holder, by turning it clockwise until tight.

## Wiring (Fig.2)

- 1. Connect the electrical wires as follows. Connect the Black wire from the fixture to the black house (hot) Wire. Connect the white wire from the fixture to the white (neutral) house wire. Make sure all wire nuts are secured. You may wrap the connections with electrical tape. If your outlet box has a ground wires (green or bare copper) connect fixture's ground wire to it. Otherwise attach the bare copper fixture wire to the green ground screw on the mounting plate.
- 2. Tuck the wire connections neatly into the wall junction box.