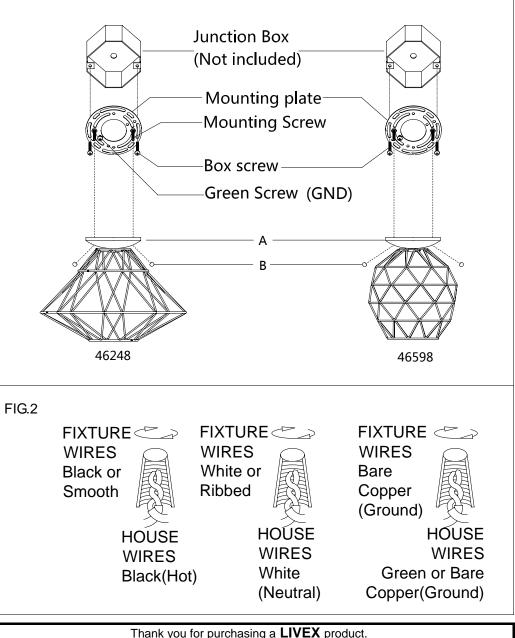

## ASSEMBLING THE FIXTURE (Fig.1)

- 1. Shut off the power at the circuit breaker box. Remove old fixture and all hardware from Junction Box.
- 2. Carefully unpack your new fixture and lay out all the parts on a clear area. Take care not to lose any small parts necessary for installation.
- 3. Thread the two mounting screws into the pre-drilled holes in the Mounting plate spaced the same distance apart as the holes in the lamp body's canopy.
- 4. Attach the Mounting plate to the Junction Box with the two Junction Box Screws as shown. The side of the Mounting plate marked "GND" must face out. **The junction box is not included.**
- 5. While holding the lamp body(A) towards the ceiling, connect the electrical wires as Shown in Fig.2, making sure that all wire nuts are secured. You may have to wrap the connections with electrical tape. If your outlet has a ground wire (green or bare copper), connect the fixture ground wire to it. Otherwise connect fixture's ground wire directly to the Mounting strap with the green screw provided. After wires are connected, tuck them carefully inside the Junction Box.
- 6. Attach the canopy to the junction box, aligning screws on mounting plate with mounting holes in canopy and lock it securely with the ball nuts(B).
- 7. Install the light bulb(Not included) in accordance with the fixture's specifications. NOTE: DO NOT EXCEED THE SPECIFIED WATTAGE!