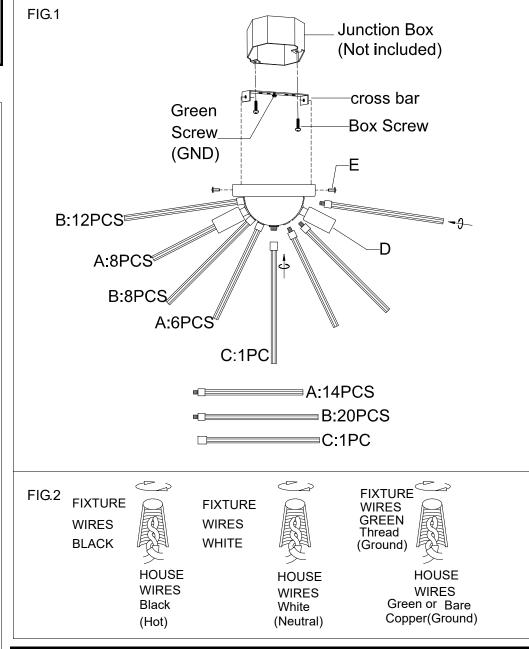

## **ASSEMBLING THE FIXTURE (Fig.1)**

- 1. Shut off the power at the circuit breaker box. Remove old fixture and all hardware from Junction Box.
- 2. Carefully unpack your new fixture and lay out all the parts on a clear area. Be care not to lose any small parts necessary for installation.
- 3. Attach the crossbar to the Junction Box with the two junction box screws as shown. The side of the cross bar marked "GND" must face out. **The junction box is not included.**
- 4. While holding the lamp body(D) towards the ceiling, connect the electrical wires as Shown in Fig.2, making sure that all wire nuts are secured. You may have to wrap the connections with electrical tape. If your outlet has a ground wire (green or bare copper), connect the fixture ground wire to it. Otherwise connect fixture's ground wire directly to the Mounting plate with the green screw provided. After wires are connected, tuck them carefully inside the Junction Box.
- 5. Install lamp body(D) onto the junction box, aligning screw hole on crossbar with mounting holes in canopy and lock it securely with the screws (E).
- 6. Install the light bulbs(not included) in accordance with the fixture's specifications. NOTE: DO NOT EXCEED THE SPECIFIED WATTAGE!
- 7. Raise the end screw of the crystal stick(B) insert to the top screw hole of the lamp body(D), by turn it clockwise until tight. Raise the end screw of the crystal stick(A) insert to the bottom adjacent screw hole of the crystal stick(B), by turn it clockwise until tight. Assembled using the same method the others crystal sticks(order: B, A, B, A,C). Note: the crystal stick(C) only one, you must mounted to the bottom center screw of the lamp body(D).