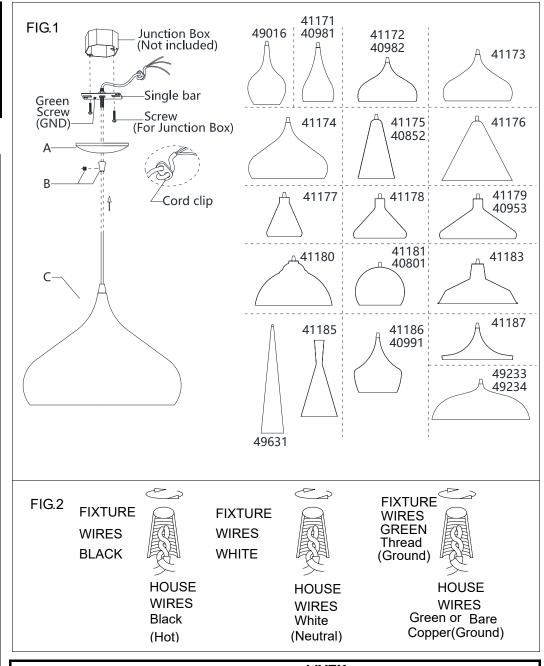

## **ASSEMBLING & INSTALLATION INSTRUCTIONS**

The drawing shown may not exactly match the product enclosed. However, the installation instructions do apply to this product. 41171 41172 41173 41174 41175 41176 41177 41178 41179 41180 41181 41183 41185 41186 41187 49016 49233 49234 49631 40981 40982 40852 40953 40801 40991

## **ASSEMBLING THE FIXTURE (Fig.1)**

- 1. Shut off the power at the circuit breaker box. Remove old fixture and all hardware from Junction Box.
- 2. Carefully unpack your new fixture and lay out all the parts on a clear area. Be care not to lose any small parts necessary for installation.
- 3. While holding the lamp body(C) towards the ceiling, attach the single bar to the Junction Box with the two junction box screws as shown. The side of the single bar marked "GND" must face out. The junction box is not included.
- 4. By measuring, determine correct cord length needed for proper hanging height. **NOTE: slide cord clip to the proper position, then you may cut extra cord.**
- 5. Connect the electrical wires as Shown in Fig.2, making sure that all wire nuts are secured. You may have to wrap the connections with electrical tape. If your outlet has a ground wire (green or bare copper), connect the fixture ground wire to it. Otherwise connect fixture's ground wire directly to the Mounting plate with the green screw provided. After wires are connected, tuck them carefully inside the Junction Box.
- 6. Install the canopy(A) onto the junction box, the pipe thread protrude from the hole in the canopy and rotation the coupling(B) until tighten it, then lock it securely with the plastic screw.
- 7. Install the light bulb(Not included) in accordance with the fixture's specifications. NOTE: DO NOT EXCEED THE SPECIFIED WATTAGE!