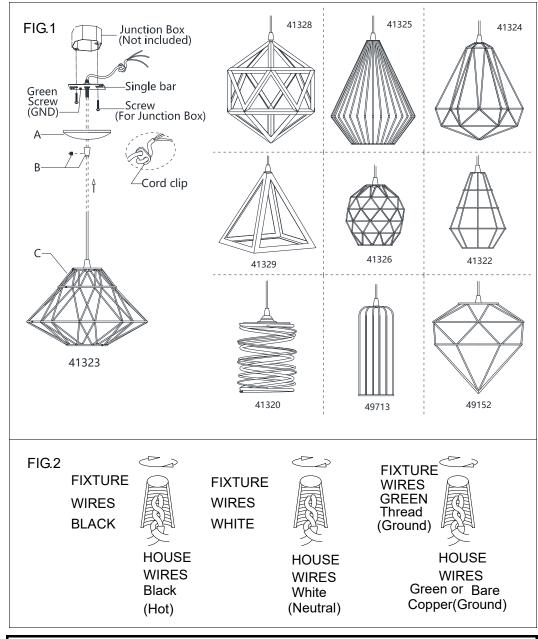

## **ASSEMBLING & INSTALLATION INSTRUCTIONS**

The drawing shown may not exactly match the product enclosed. However, the installation instructions do apply to this product.

41323 41326 41328 41329 41324 41325 41322 41320 49152 49713

## **ASSEMBLING THE FIXTURE (Fig.1)**

- 1. Shut off the power at the circuit breaker box. Remove old fixture and all hardware from Junction Box.
- 2. Carefully unpack your new fixture and lay out all the parts on a clear area. Be care not to lose any small parts necessary for installation.
- 3. While holding the lamp body(C) towards the ceiling, attach the single bar to the Junction Box with the two junction box screws as shown. The side of the single bar marked "GND" must face out. The junction box is not included.
- 4. By measuring, determine correct cord length needed for proper hanging height. NOTE: slide cord clip to the proper position, then you may cut extra cord.
- 5. Connect the electrical wires as Shown in Fig.2, making sure that all wire nuts are secured. You may have to wrap the connections with electrical tape. If your outlet has a ground wire (green or bare copper), connect the fixture ground wire to it. Otherwise connect fixture's ground wire directly to the Mounting plate with the green screw provided. After wires are connected, tuck them carefully inside the Junction Box.
- 6. Install the canopy(A) onto the junction box, the pipe thread protrude from the hole in the canopy and rotation the coupling(B) until tighten it, then lock it securely with the plastic screw.
- 7. Install the light bulb(Not included) in accordance with the fixture's specifications. NOTE: DO NOT EXCEED THE SPECIFIED **WATTAGE!!**