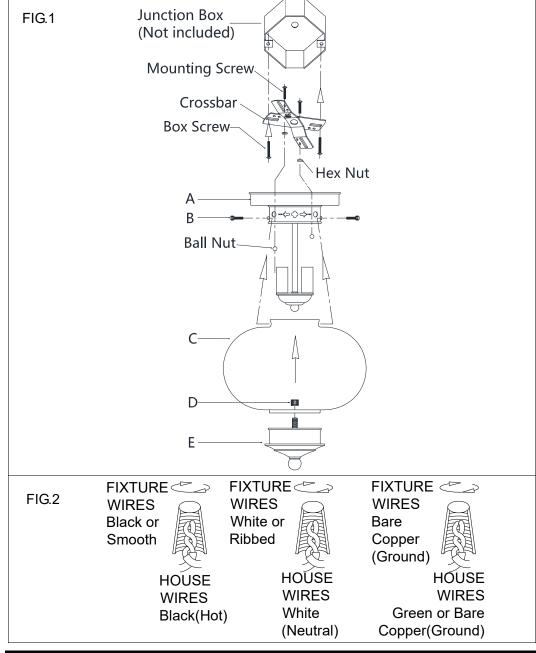

## **ASSEMBLING THE FIXTURE (Fig.1)**

- 1. Shut off the power at the circuit breaker box. Remove old fixture and all hardware from Junction Box.
- 2. Carefully unpack your new fixture and lay out all the parts on a clear area. Take care not to lose any small parts necessary for installation.
- 3. Thread the two mounting screws into the pre-drilled holes in the crossbar spaced the same distance apart as the holes in the canopy.
- 4. Attach the crossbar to the Junction Box with the two Junction Box Screws as shown. The side of the crossbar marked "GND" must face out. The junction box is not included.
- 5. While holding the canopy assembly towards the ceiling, connect the electrical wires as Shown in Fig.2, making sure that all wire nuts are secured. You may have to wrap the connections with electrical tape. If your outlet has a ground wire (green or bare copper), connect the fixture ground wire to it. Otherwise connect fixture's ground wire directly to the Mounting strap with the green screw provided. After wires are connected, tuck them carefully inside the Junction Box.
- 6. Attach the canopy to the junction box, aligning screws on crossbar with mounting holes in canopy and lock it securely with the ball nut.
- 7. Install the light bulbs (Not included) in accordance with the fixture's specifications. NOTE: DO NOT EXCEED THE SPECIFIED WATTAGE!
- 8. Attach the cover(E) to bottom of glass shade (C), lock it securely with the handle nut(D). Raise the glass shade assembly to the fixture body (A), then fasten the glass shade and attach the handle screws(B) to the side thread hole of fixture body, lock it until tight.