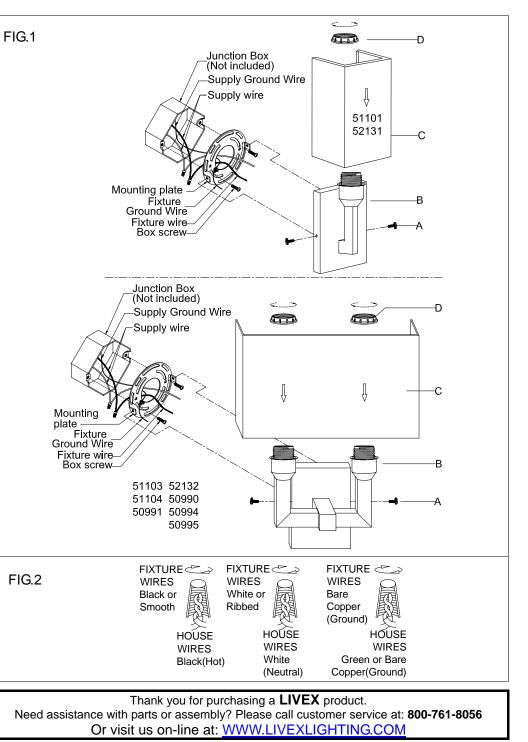

## ASSEMBLING THE FIXTURE (Fig.1)

- 1. Disconnect power at main electrical panel before installation. Remove old fixture and all hardware from Junction Box.
- 2. Attach the mounting plate to the junction box using two junction box screws as shown. The side of the mounting plate marked "GND" must face out. **The junction box is not included.**
- 3. Guide fixture wires through hole in center of mounting plate.
- 4. Follow wiring instructions carefully (see fig.2)
- 5. Attach the shade(C) insert the lamp holder, lock it securely with the check ring(D).
- 6. Install the light bulbs(Not included) in accordance with the fixture's specifications. NOTE: DO NOT EXCEED THE MAXIMUM WATTAGE RATING!
- 7. Attach the lamp body (B) onto the mounting plate, aligning the back plate holes with screw hole of the mounting plate on side, then lock it securely with mounting screw(A).

## CONNECTING THE WIRES (Fig.2)

- 1. Connect the electrical wires as follows. Connect the Black wire from the fixture to the black house (hot) Wire. Connect the white wire from the fixture to the white (neutral) house wire. Make sure all wire nuts are secured. You may wrap the connections with electrical tape. If your outlet box has a ground wire (green or bare copper) connect fixture's ground wire to it. Otherwise attach the bare copper fixture wire to the green ground screw on the mounting plate.
- 2.Tuck the wire connections neatly into the wall junction box. Your installation is now complete Return power to the junction box and test the fixture.