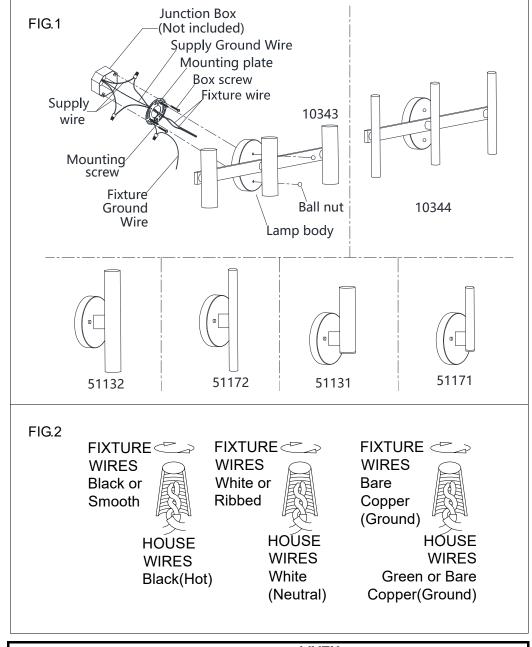

## **ASSEMBLING & INSTALLATION INSTRUCTIONS**

The drawing shown may not exactly match the product enclosed. However, the installation instructions do apply to this product. 10343 10344 51172 51132 51131 51171

## ASSEMBLING THE FIXTURE (Fig.1)

- 1. Shut off the power at the circuit breaker box. Remove old fixture and all hardware from Junction Box. Carefully unpack your new fixture and lay out all the parts on a clear area. Take care not to lose any small parts necessary for installation.
- 2. Thread the two mounting screws about 1/4" into the pre-drilled holes in the mounting plate, spaced about the same distance apart as the holes in the fixture back plate. Attach the mounting plate to the junction box using two junction box screws as shown. The side of the single bar marked "GND" must face out. The junction box is not included.
- 3. Guide supply wires through hole in center of mounting plate. Follow wiring instructions carefully (see fig.2).
- 4. Attach the back plate of the lamp body onto the junction box, aligning the back plate's hole with mounting screw and lock it securely with the ball nuts.
- Install the light bulbs(Not included) in accordance with the fixture's specifications. DO NOT EXCEED THE MAXIMUM WATTAGE RATING!

## **CONNECTING THE WIRES (Fig.2)**

- 1. Connect the electrical wires as follows. Connect the Black wire from the fixture to the black house (hot) Wire. Connect the white wire from the fixture to the white (neutral) house wire. Make sure all wire nuts are secured. You may wrap the connections with electrical tape. If your junction box has a ground wires (green or bare copper) connect fixture's ground wire to it. Otherwise attach the bare copper fixture wire to the green ground screw on the mounting plate.
- 2. Tuck the wire connections neatly into the wall junction box.