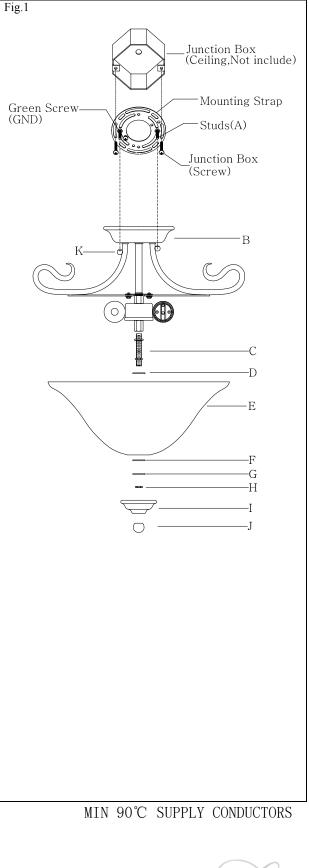

## **MOUNTING THE FIXTURE (Fig.1)**

- 1. Shut off the power at the circuit breaker box. Remove old fixture and all hardware from Junction Box. The junction box is not include.
- 2. Carefully unpack your new fixture and lay out all the parts on a clear area. Take care not to lose any small parts necessary for installation.
- 3. Thread the two Studs(A) about 1/4" into the pre-drilled holes in the Mounting strap spaced the same distance apart as the holes in the fixture body(B).
- 4. Attach the Mounting strap to the Junction Box with the two Junction Box Screws as shown. The side of the Mounting strap marked "GND" must face out.
- 5. While holding the fixture body towards the ceiling, connect the electrical wires as Shown in Fig.2, making sure that all wire nuts are secured. You may have to wrap the connections with electrical tape. If your outlet has a ground wire (green or bare copper), connect the fixture ground wire to it. Otherwise connect fixture's ground wire directly to the Mounting strap with the green screw provided. After wires are connected, tuck them carefully inside the Junction Box.
- 6. Put fixture body (B) onto the junction box, aligning screws on mounting strap with mounting holes in canopy and lock it securely with the ball nuts(K).
- Install the light bulbs in accordance with the fixture's specifications. NOTE: DO NOT EXCEED THE SPECIFIED WATTAGE.
- 8. Thread end of pipe nipple (C) into the fixture body's coupling and lock it with the hex nut. Raise the steel shim(D), glass(E), plastic shim(F), steel shim(G) to the end of pipe nipple and lock them with the hex nut(H). Raise the cover(I) to the end of pipe nipple and lock it with the ball nut(J).