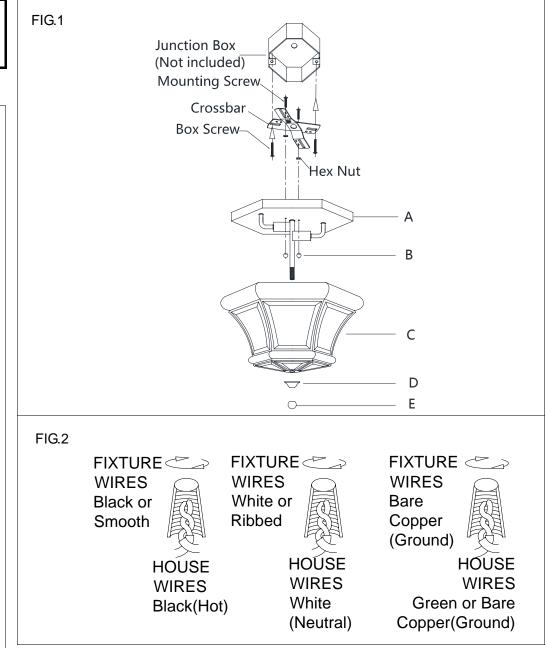

## **ASSEMBLING THE FIXTURE (Fig.1)**

- 1. Shut off the power at the circuit breaker box. Remove old fixture and all hardware from Junction Box.
- Carefully unpack your new fixture and lay out all the parts on a clear area. Take care not to lose any small parts necessary for installation.
- 3. Thread the two mounting screws into the pre-drilled holes in the crossbar spaced the same distance apart as the holes in the canopy (A).
- 4. Attach the crossbar to the Junction Box with the two Junction Box Screws as shown. The side of the crossbar marked "GND" must face out. The junction box is not included.
- 5. While holding the canopy (A) assembly towards the ceiling, connect the electrical wires as Shown in Fig.2, making sure that all wire nuts are secured. You may have to wrap the connections with electrical tape. If your outlet has a ground wire (green or bare copper), connect the fixture ground wire to it. Otherwise connect fixture's ground wire directly to the Mounting strap with the green screw provided. After wires are connected, tuck them carefully inside the Junction Box.
- 6. Attach the canopy (A) to the junction box, aligning screws on crossbar with mounting holes in canopy and lock it securely with the ball nut (B).
- 7. Install the light bulbs (Not included) in accordance with the fixture's specifications. **NOTE: DO NOT EXCEED THE SPECIFIED WATTAGE!**
- 8. Attach the glass shade (C) to the fixture body (A), then fasten the screw and attach the cover (D) using the finial (E) by turning it clockwise until tight.